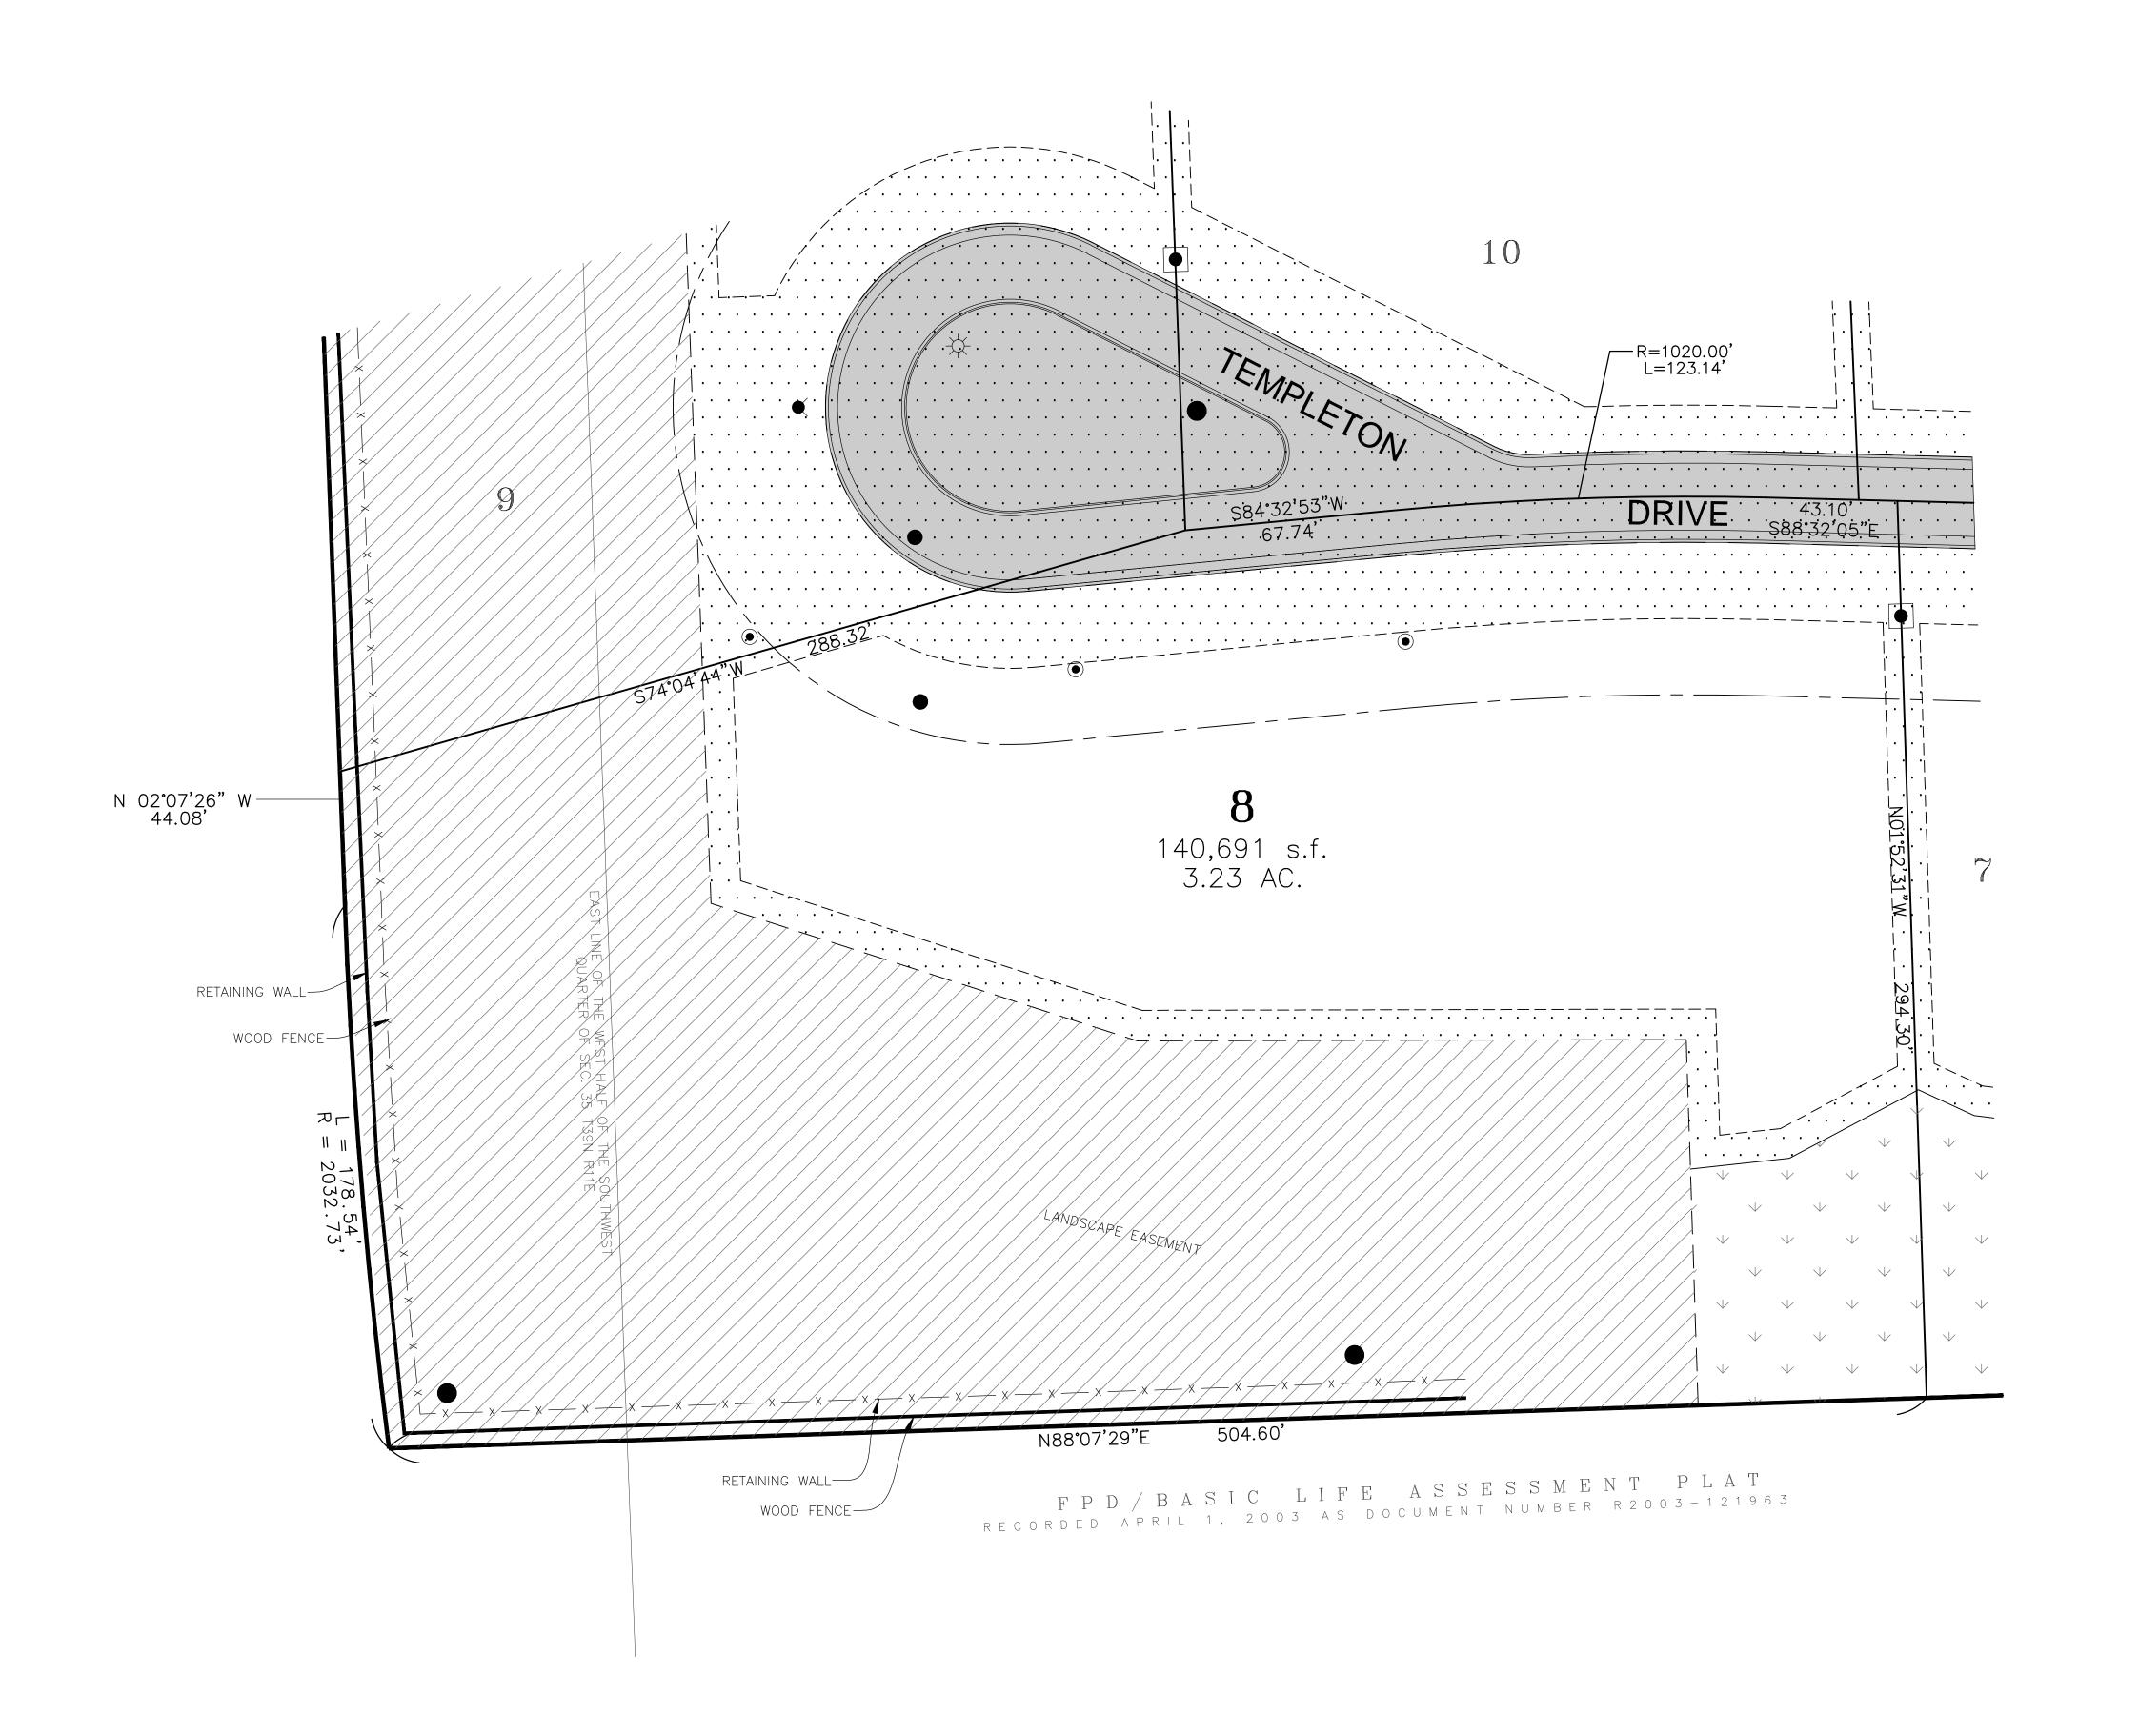

## 15 TEMPLETON DRIVE

LOT 8 IN TEMPLETON RESERVE PLAT OF SUBDIVISION, BEING A SUBDIVISION OF THOSE PARTS OF THE NORTHEAST AND SOUTHEAST QUARTERS OF THE SOUTHWEST QUARTER OF SECTION 35, ALL IN TOWNSHIP 39 NORTH, RANGE 11 EAST OF THE THIRD PRINCIPAL MERIDIAN, ACCORDING TO THE PLAT THEREOF RECORDED FEBRUARY 18, 2014 AS DOCUMENT NUMBER R2014-013643, ALL IN DUPAGE COUNTY, ILLINOIS.

EASEMENT LEGEND

WETLAND CONSERVATION EASEMENT PER TEMPLETON RESERVE SUBPLAT DOC. NO. R2014-013643

STORMWATER DETENTION EASEMENT PER TEMPLETON RESERVE SUBPLAT DOC. NO. R2014-013643

PUBLIC UTILITY AND DRAINAGE EASEMENT PER TEMPLETON RESERVE SUBPLAT DOC. NO. R2014—013643

INGRESS AND EGRESS EASEMENT PER TEMPLETON RESERVE SUBPLAT DOC. NO. R2014-013643

REVISIONS: DATE BY DESCRIPTION DATE BY DESCRIPTION APPROVED BY: J.G

**ENGINEERING** CONSULTING ENGINEERS, SCIENTISTS FAX (630) 393-2152

TEMPLETON RESERVE

15 TEMPLETON DRIVE OAKBROOK, ILLINOIS

SCALE: 1"=30' DATE: MARCH, 2015 *JOB NO*: 250808