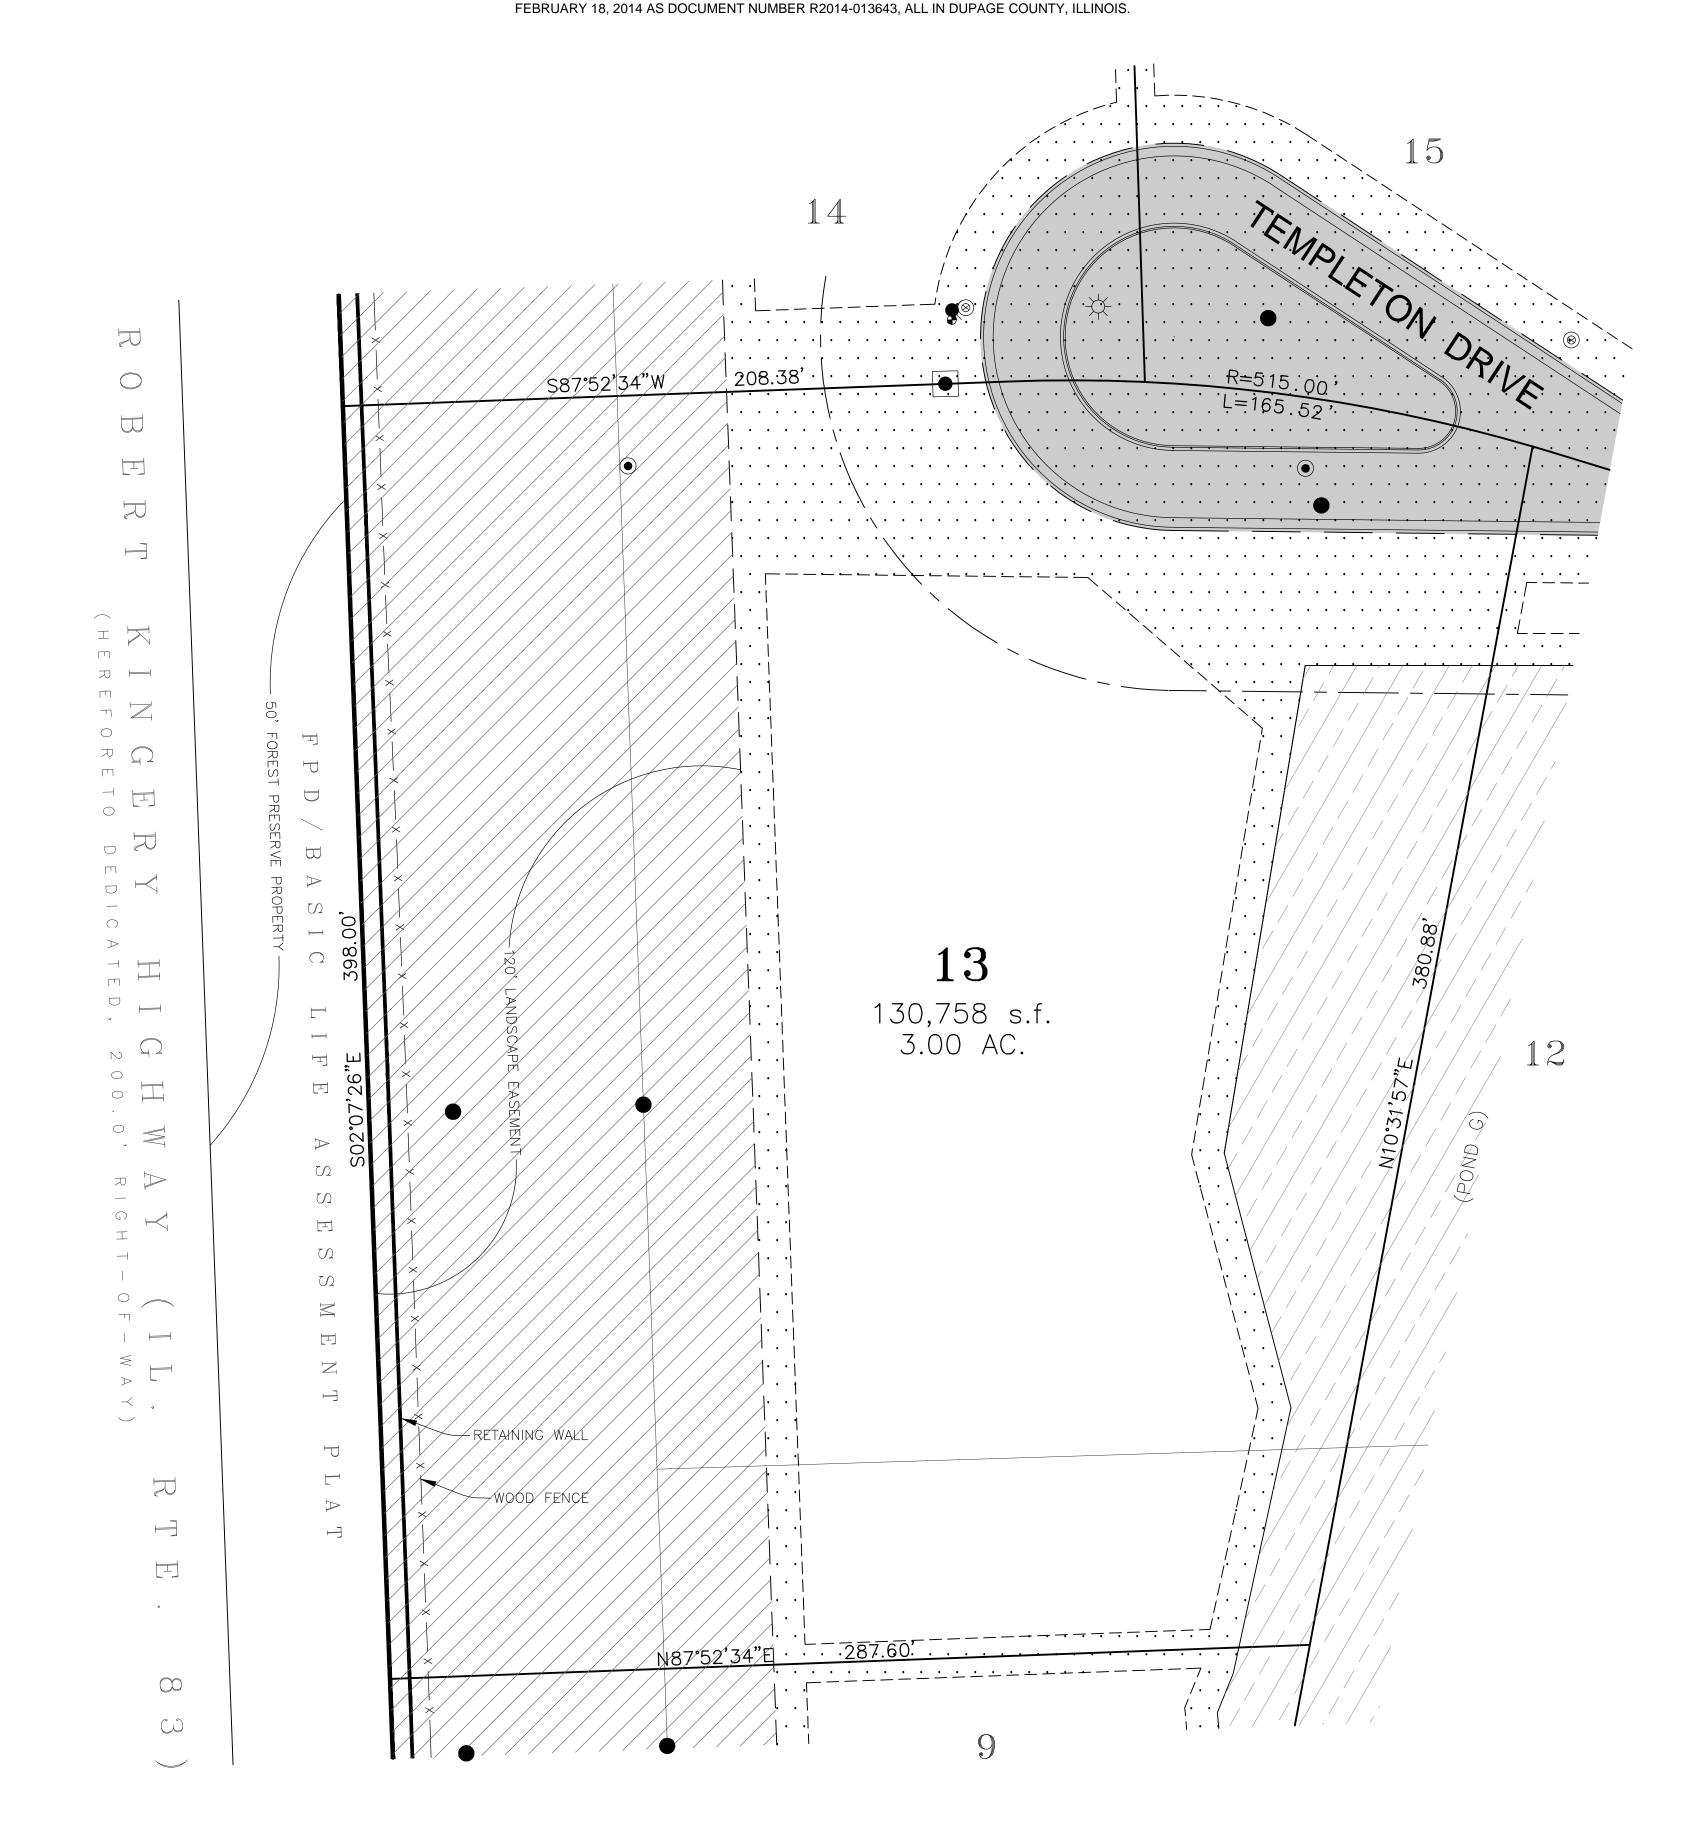

## 17 TEMPLETON COURT

LOT 13 IN TEMPLETON RESERVE PLAT OF SUBDIVISION, BEING A SUBDIVISION OF THOSE PARTS OF THE NORTHEAST AND SOUTHEAST QUARTERS OF THE SOUTHWEST QUARTER OF SECTION 35, ALL IN TOWNSHIP 39 NORTH, RANGE 11 EAST OF THE THIRD PRINCIPAL MERIDIAN, ACCORDING TO THE PLAT THEREOF RECORDED

EASEMENT LEGEND

WETLAND CONSERVATION EASEMENT PER TEMPLETON RESERVE SUBPLAT DOC. NO. R2014-013643

STORMWATER DETENTION EASEMENT PER TEMPLETON RESERVE SUBPLAT DOC. NO. R2014-013643

PUBLIC UTILITY AND DRAINAGE EASEMENT PER TEMPLETON RESERVE SUBPLAT DOC. NO. R2014-013643

INGRESS AND EGRESS EASEMENT PER TEMPLETON RESERVE SUBPLAT DOC. NO. R2014-013643

| REVISIONS: |    |             |      |    |             |
|------------|----|-------------|------|----|-------------|
| DATE       | BY | DESCRIPTION | DATE | BY | DESCRIPTION |
|            |    |             |      |    |             |
|            |    |             |      |    |             |
|            |    |             |      |    |             |