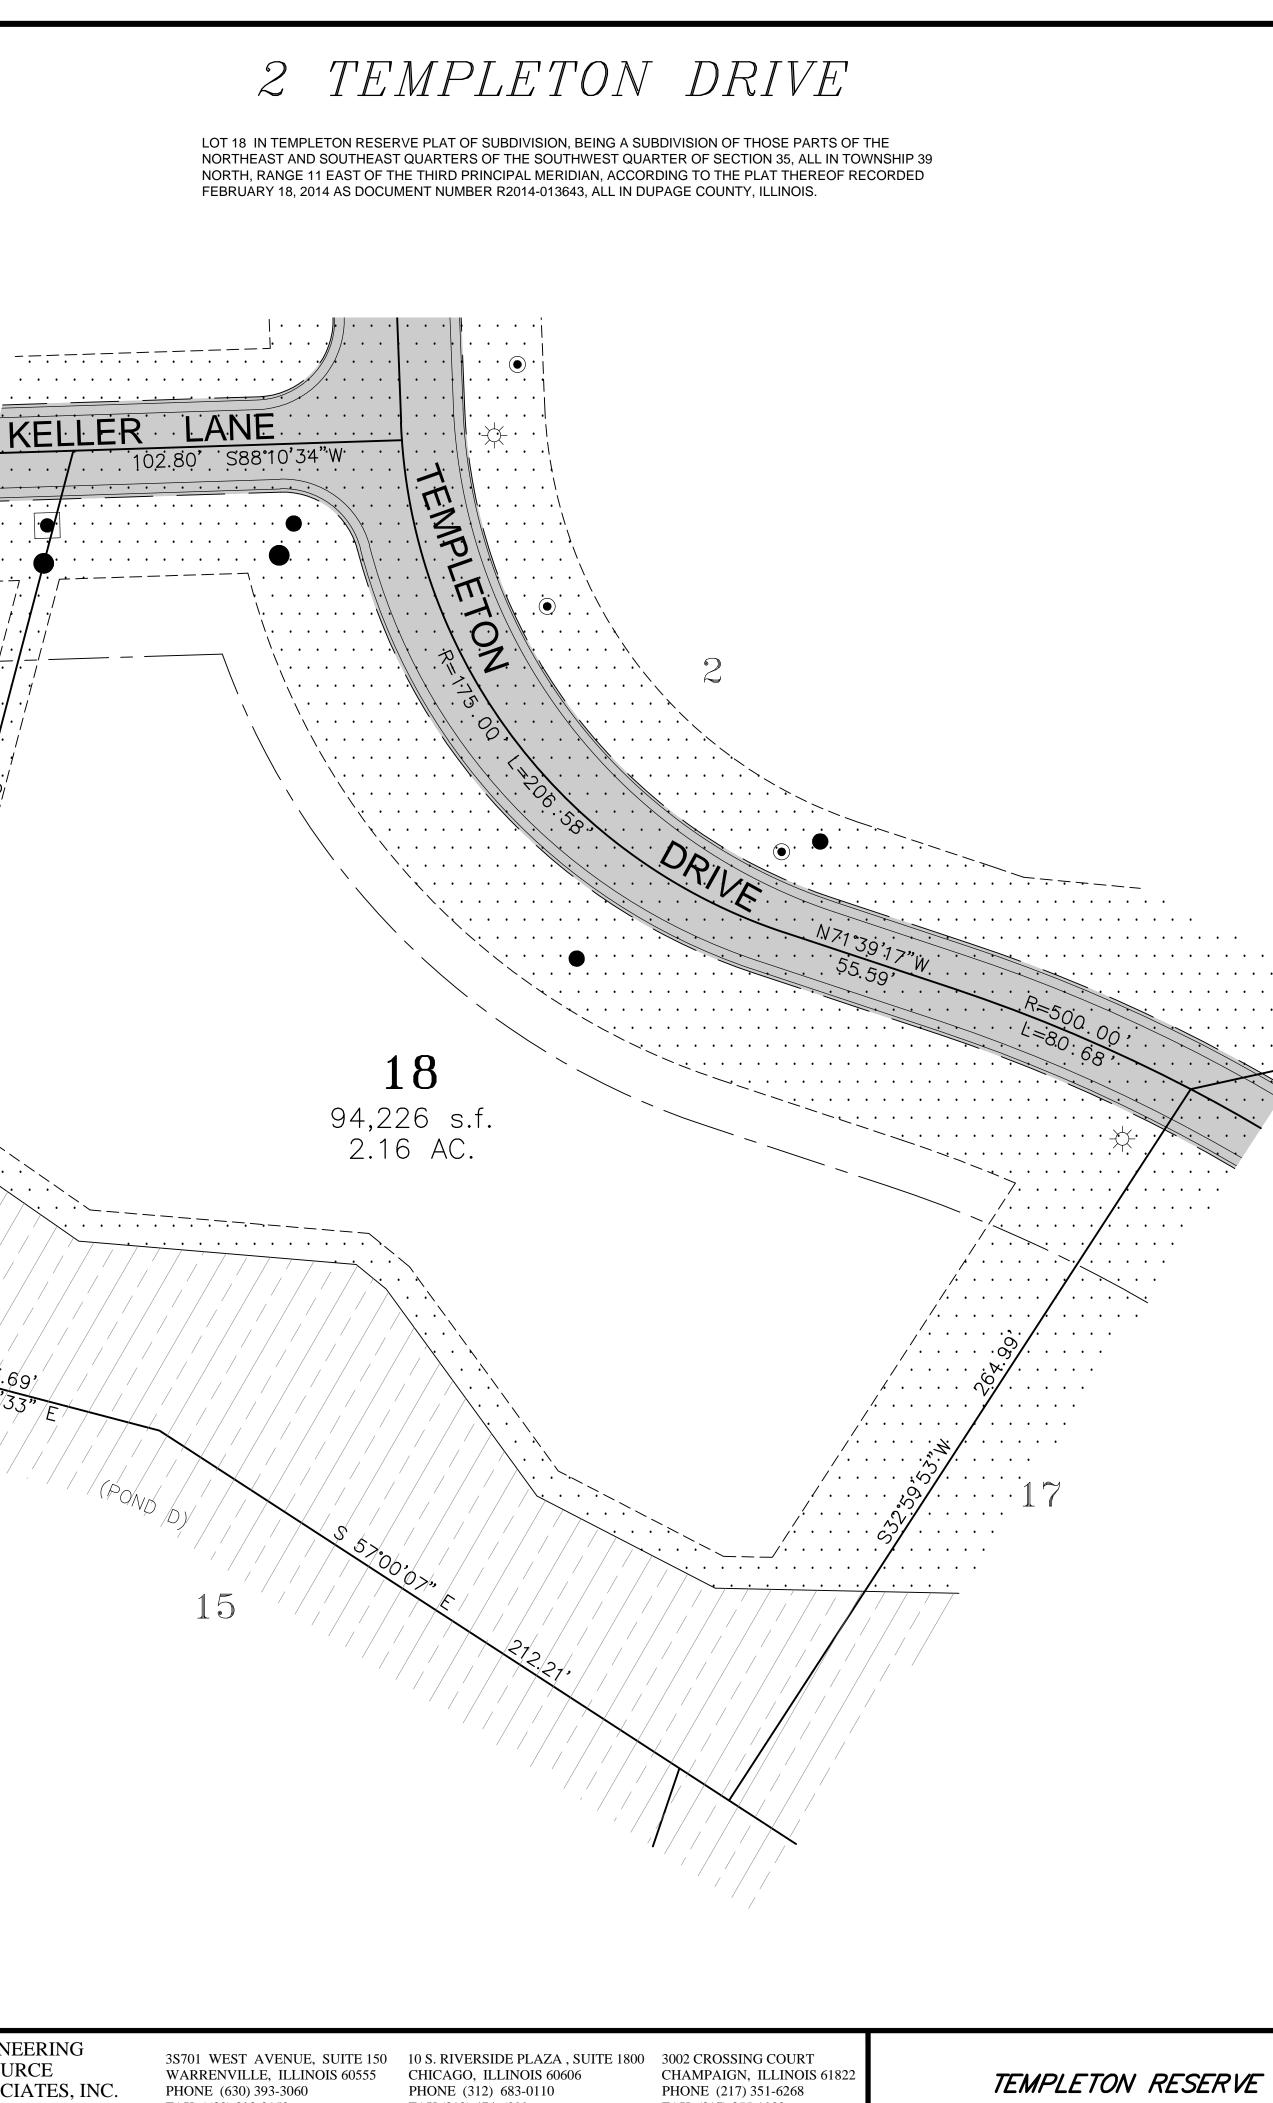

## EASEMENT LEGEND

| Ψ Ψ<br>Ψ Ψ | WETLAND CONSI<br>TEMPLETON RES  |
|------------|---------------------------------|
|            | STORMWATER D                    |
| ··         | PUBLIC UTILITY<br>TEMPLETON RES |
|            | INGRESS AND E<br>TEMPLETON RES  |

ISERVATION EASEMENT PER RESERVE SUBPLAT DOC. NO. R2014-013643 DETENTION EASEMENT PER RESERVE SUBPLAT DOC. NO. R2014-013643 Y AND DRAINAGE EASEMENT PER RESERVE SUBPLAT DOC. NO. R2014-013643 ) EGRESS EASEMENT PER RESERVE SUBPLAT DOC. NO. R2014-013643

TITLE:

2 TEMPLETON DRIVE OAKBROOK, ILLINOIS